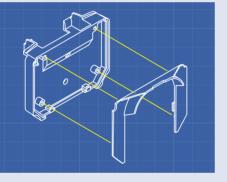

# **PART LOCATION**

#### **ASSEMBLY INSTRUCTIONS**

Clip the support rod (O37-A) to the underside of the bonnet. The middle fits into the support rod holder and the ends of the rod fit into the grooves on the bonnet.

Visit the website:
www.OO7DB5.com
for complete instructions on
building your model DB5