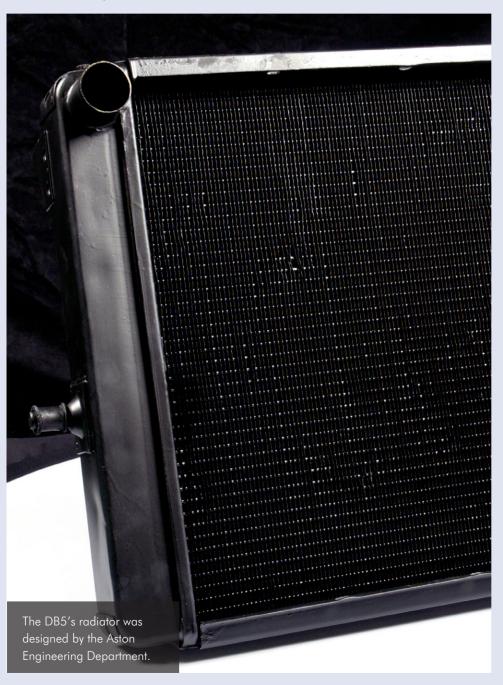

# DB5 PARTS | PART No: 037-A SUPPORT ROD

The parts supplied with this issue help to build up the front section, with the bonnet's support rod – or bracing rod – and the radiator section. They will all be concealed inside the model.



# **PART LOCATION**



#### **ASSEMBLY INSTRUCTIONS**

Clip the support rod (O37-A) to the underside of the bonnet. The middle fits into the support rod holder and the ends of the rod fit into the grooves on the bonnet.



Visit the website:
www.OO7DB5.com
for complete instructions on
building your model DB5

# PART No: 037-B, 037-C RADIATOR FRONT & REAR

# PART LOCATION



#### ASSEMBLY INSTRUCTIONS

Clip the radiator front and the radiator rear to one another using your fingers to push them together so the fit is as tight as possible.



### THE REAL DB5



# PART No: 037-D WATER TANK PART

# PART LOCATION



# **ASSEMBLY INSTRUCTIONS**

This is one of the last parts that you will fit to the model. It fits to the back of the radiator when the car is completely assembled.