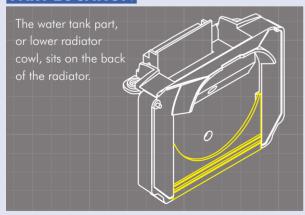

# PART LOCATION

# **ASSEMBLY INSTRUCTIONS**

This is one of the last parts that you will fit to the model. It fits to the back of the radiator when the car is completely assembled.