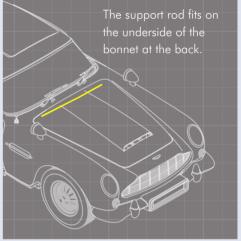

# **PART LOCATION**

#### **ASSEMBLY INSTRUCTIONS**

Clip the support rod (O37-A) to the underside of the bonnet. The middle fits into the support rod holder and the ends of the rod fit into the grooves on the bonnet.

Visit the website:
www.OO7DB5.com
for complete instructions on
building your model DB5