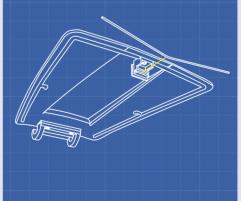

# DB5 PARTS | PART No: 037-A SUPPORT ROD

The parts supplied with this issue help to build up the front section, with the bonnet's support rod – or bracing rod – and the radiator section. They will all be concealed inside the model.

#### **ASSEMBLY INSTRUCTIONS**

Clip the support rod (O37-A) to the underside of the bonnet. The middle fits into the support rod holder and the ends of the rod fit into the grooves on the bonnet.

Visit the website:
www.OO7DB5.com
for complete instructions on
building your model DB5