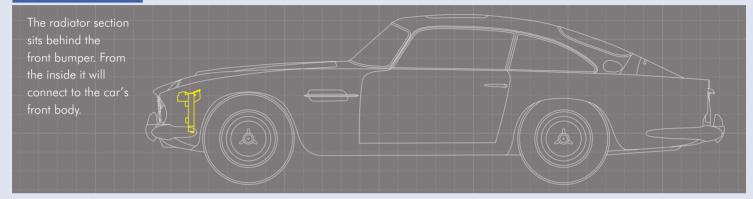

# PART LOCATION

#### ASSEMBLY INSTRUCTIONS

Clip the radiator front and the radiator rear to one another using your fingers to push them together so the fit is as tight as possible.