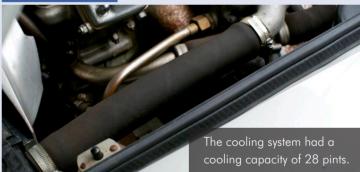

# DB5 PARTS | PART No: 037-A SUPPORT ROD

The parts supplied with this issue help to build up the front section, with the bonnet's support rod – or bracing rod – and the radiator section. They will all be concealed inside the model.



# **PART LOCATION**



#### **ASSEMBLY INSTRUCTIONS**

Clip the support rod (O37-A) to the underside of the bonnet. The middle fits into the support rod holder and the ends of the rod fit into the grooves on the bonnet.



Visit the website:
www.OO7DB5.com
for complete instructions on
building your model DB5

# PART No: 037-B, 037-C RADIATOR FRONT & REAR

# PART LOCATION



#### ASSEMBLY INSTRUCTIONS

Clip the radiator front and the radiator rear to one another using your fingers to push them together so the fit is as tight as possible.



### THE REAL DB5



# PART No: 037-D WATER TANK PART

# PART LOCATION



# **ASSEMBLY INSTRUCTIONS**

This is one of the last parts that you will fit to the model. It fits to the back of the radiator when the car is completely assembled.